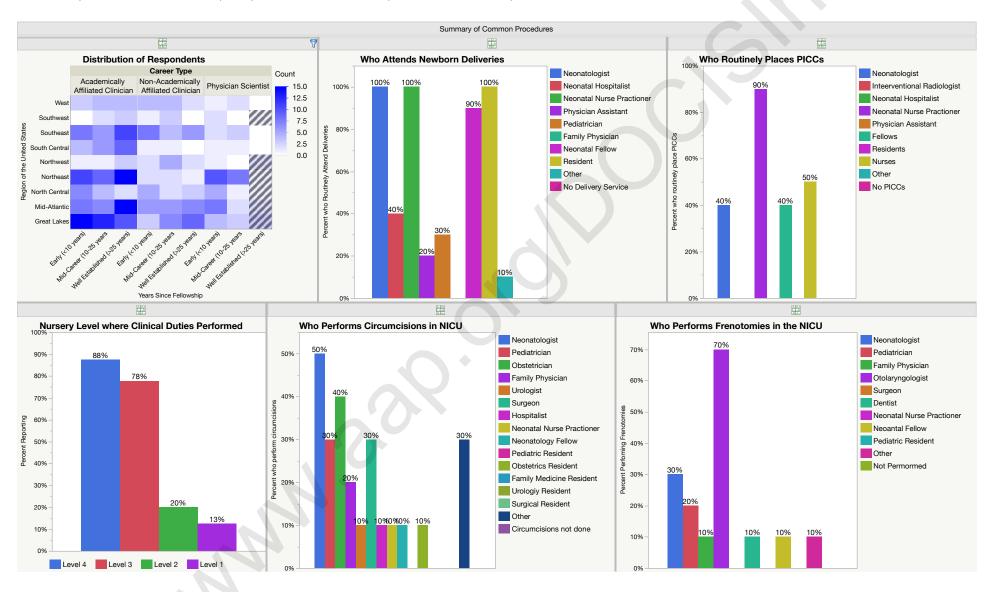

orolloocielin

# Summary of Physician Scientist's Over 25-Years Post-Fellowship

- Employer Characteristics
- Clinical Service
- Academic Accomplishments
- Administrative Accomplishments
- Common Procedures
- Social Achievements
- Career Satisfaction
- Professional Compensation

#### Over 25-years Post-Fellowship Physician Scientist Respondent Summary of Employer Characteristics:



#### Over 25-years Post-Fellowship Physician Scientist Respondent Summary of Clinical Services:



#### Over 25-years Post-Fellowship Physician Scientist Respondent Summary of Academic Accomplishments:



#### Over 25-years Post-Fellowship Physician Scientist Respondent Summary of Administrative Accomplishments:



#### Over 25-years Post-Fellowship Physician Scientist Respondent Summary of Common Procedures:



#### Over 25-years Post-Fellowship Physician Scientist Respondent Summary of Social Achievements:



#### Over 25-years Post-Fellowship Physician Scientist Respondent Summary of Career Satisfaction:



#### Over 25-years Post-Fellowship Physician Scientist Respondent Summary of Professional Compensation:



www.aap.orolloocielin