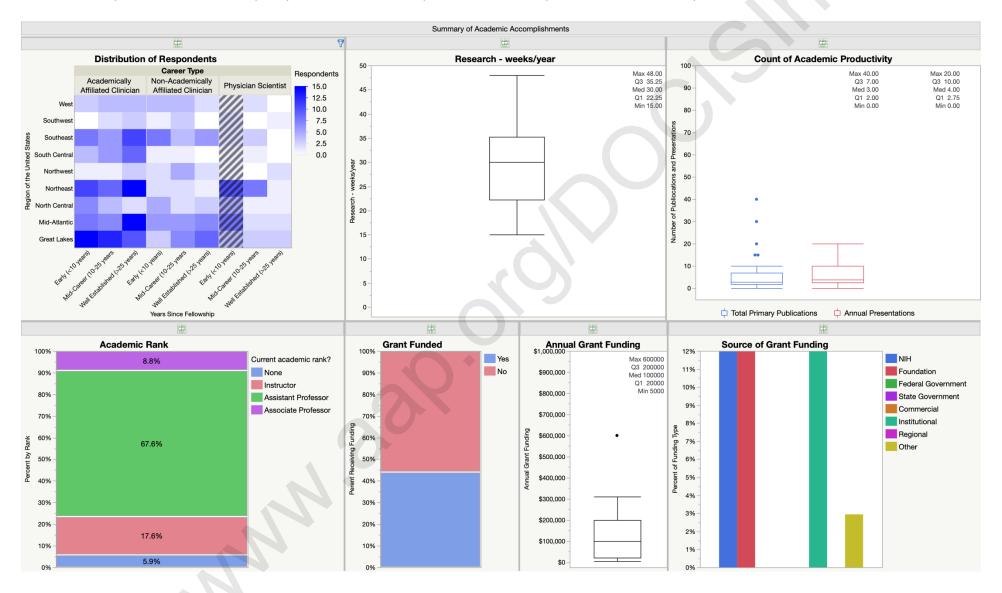

#### Physician Scientist Summary of Social Achievements:



#### Physician Scientist Summary of Career Satisfaction:



#### Physician Scientist Summary of Professional Compensation:



www.aap.orolloocielin

# Summary of Physician Scientists Under 10-Years Post-Fellowship

- Employer Characteristics
- Clinical Service
- Academic Accomplishments
- Administrative Accomplishments
- Common Procedures
- Social Achievements
- Career Satisfaction
- Professional Compensation

#### Less than 10-years Post-Fellowship Physician Scientist Respondent Summary of Employer Characteristics:



#### Less than 10-years Post-Fellowship Physician Scientist Respondent Summary of Clinical Services:



#### Less than 10-years Post-Fellowship Physician Scientist Respondent Summary of Academic Accomplishments:



#### Less than 10-years Post-Fellowship Physician Scientist Respondent Summary of Administrative Accomplishments:



#### Less than 10-years Post-Fellowship Physician Scientist Respondent Summary of Common Procedures:



#### Less than 10-years Post-Fellowship Physician Scientist Respondent Summary of Social Achievements:



#### Less than 10-years Post-Fellowship Physician Scientist Respondent Summary of Career Satisfaction:



#### Less than 10-years Post-Fellowship Physician Scientist Respondent Summary of Professional Compensation:



www.aap.orolloocielin

# Summary of Physician Scientist's Under 10 to 25-Years Post-Fellowship

- Employer Characteristics
- Clinical Service
- Academic Accomplishments
- Administrative Accomplishments
- Common Procedures
- Social Achievements
- Career