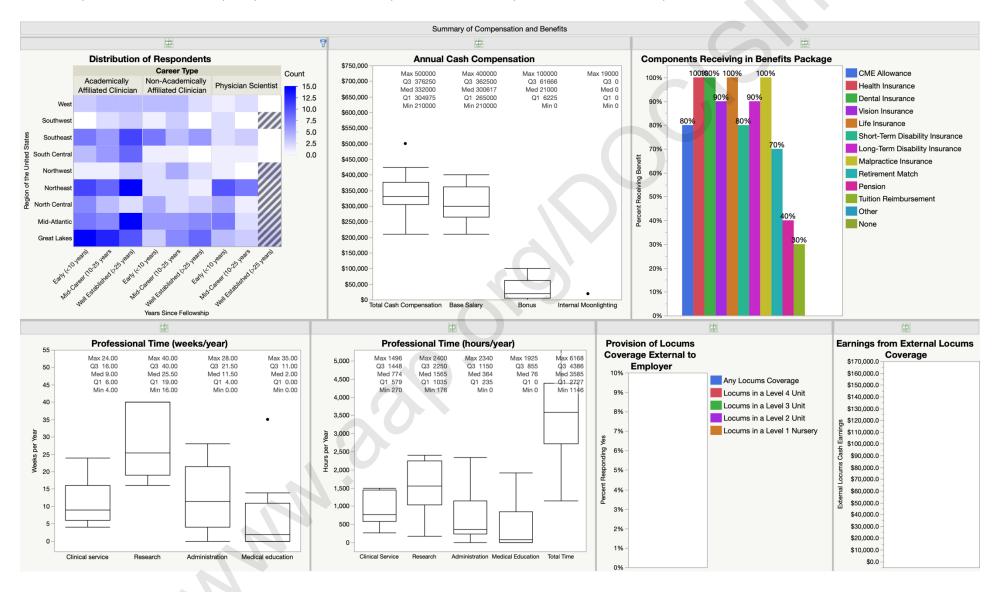

#### Physician Scientist Summary of Professional Compensation:

www.aap.orolloocielin