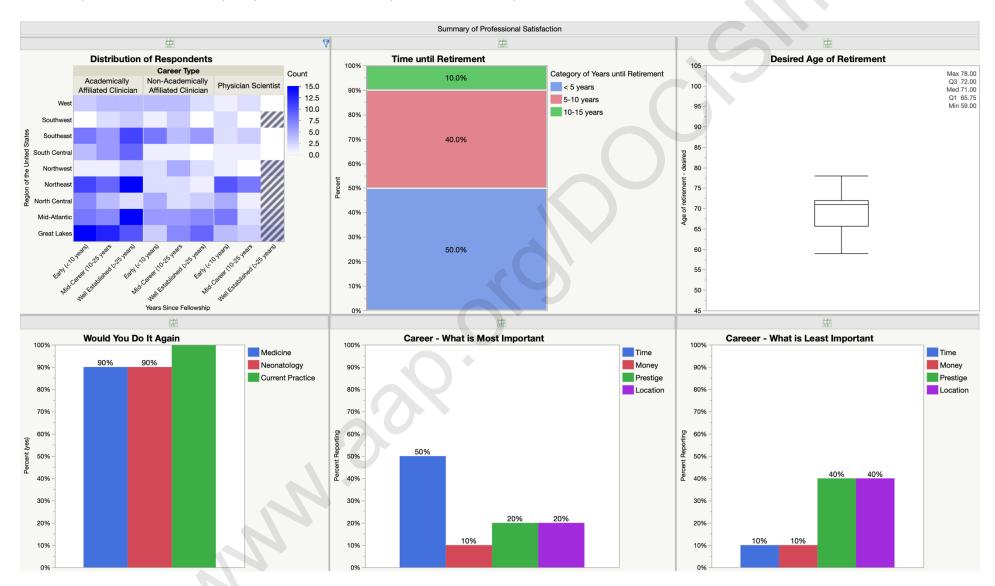

ures
- Social Achievements
- Career Satisfaction
- Professional Compensation

#### Over 25-years Post-Fellowship Physician Scientist Respondent Summary of Employer Characteristics:



#### Over 25-years Post-Fellowship Physician Scientist Respondent Summary of Clinical Services:



#### Over 25-years Post-Fellowship Physician Scientist Respondent Summary of Academic Accomplishments:



#### Over 25-years Post-Fellowship Physician Scientist Respondent Summary of Administrative Accomplishments:



#### Over 25-years Post-Fellowship Physician Scientist Respondent Summary of Common Procedures:



#### Over 25-years Post-Fellowship Physician Scientist Respondent Summary of Social Achievements:



#### Over 25-years Post-Fellowship Physician Scientist Respondent Summary of Career Satisfaction:



#### Over 25-years Post-Fellowship Physician Scientist Respondent Summary of Professional Compensation:



www.aap.orolloocielin