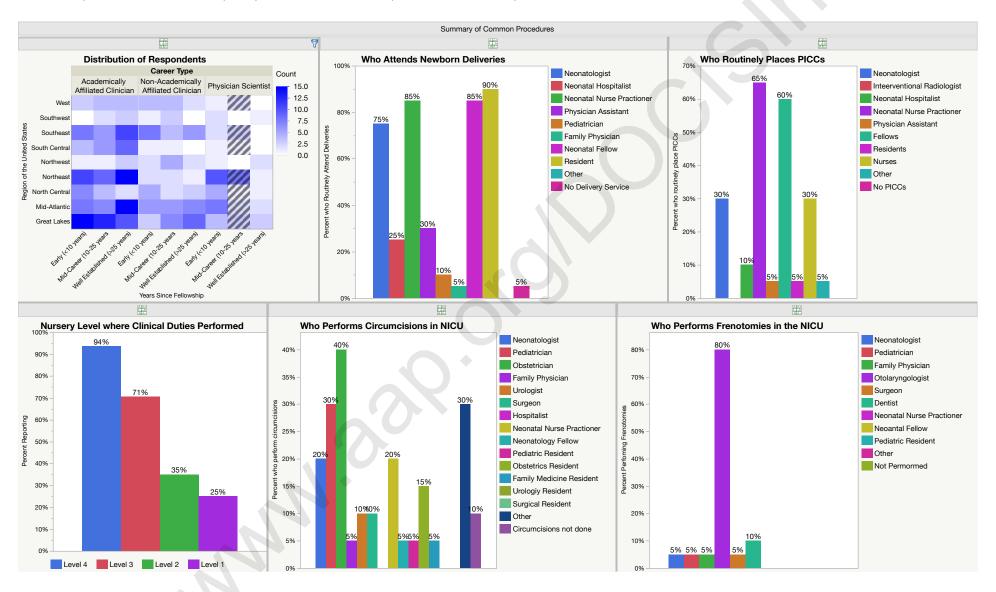

n

# Summary of Physician Scientist's Under 10 to 25-Years Post-Fellowship

- Employer Characteristics
- Clinical Service
- Academic Accomplishments
- Administrative Accomplishments
- Common Procedures
- Social Achievements
- Career Satisfaction
- Professional Compensation

#### 10 to 25-years Post-Fellowship Physician Scientist Respondent Summary of Employer Characteristics:



#### 10 to 25-years Post-Fellowship Physician Scientist Respondent Summary of Clinical Services:



#### 10 to 25-years Post-Fellowship Physician Scientist Respondent Summary of Academic Accomplishments:



#### 10 to 25-years Post-Fellowship Physician Scientist Respondent Summary of Administrative Accomplishments:



#### 10 to 25-years Post-Fellowship Physician Scientist Respondent Summary of Common Procedures:



#### 10 to 25-years Post-Fellowship Physician Scientist Respondent Summary of Social Achievements:



#### 10 to 25-years Post-Fellowship Physician Scientist Respondent Summary of Career Satisfaction:



#### 10 to 25-years Post-Fellowship Physician Scientist Respondent Summary of Professional Compensation:



www.aap.orolloocielin

# Summary of Physician Scientist's Over 25-Years Post-Fellowship

- Employer Characteristics
- Clinical Service
- Academic Accomplishments
- Administrative Accomplishments
- Common Procedures
- Social Achievements
- Career Satisfaction
- Professional Compensation

#### Over 25-years Post-Fellowship Physician Scientist Respondent Summary of Employer Characteristics:



#### Over 25-years Post-Fellowship Physician Scientist Respondent Summary of Clinical Servic