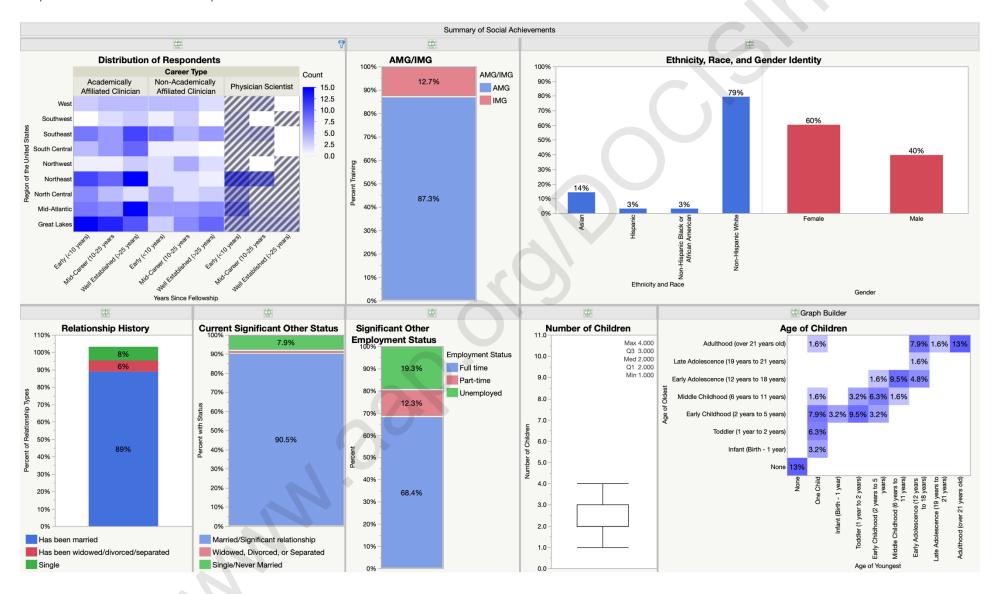

affiliation, and
     weeks of protected time for research
- Physician Scientist
  - o has a minimum of 15 weeks of protected time for research activities

www.aap.orolloocielin

# Summary of Physician Scientist Respondents

- Employer Characteristics
- Clinical Service
- Academic Accomplishments
- Administrative Accomplishments
- Common Procedures
- Social Achievements
- Career Satisfaction
- Professional Compensation

#### Physician Scientist Summary of Employer Characteristics:



#### Physician Scientist Summary of Clinical Services:



#### Physician Scientist Summary of Academic Accomplishments:



#### Physician Scientist Summary of Administrative Accomplishments:



#### Physician Scientist Summary of Common Procedures:



#### Physician Scientist Summary of Social Achievements:



#### Physician Scientist Summary of Career Satisfaction:



#### Physician Scientist Summary of Professional Compensation:



www.aap.orolloocielin

# Summary of Physician Scientists Under 10-Years Post-Fellowship

- Employer Characteristics
- Clinical Service
- Academic Accomplishments
- Administrative Accomplishments
- Common Procedures
- Social Achievements
- Career Satisfaction
- Professional Compensation

#### Less than 10-years Post-Fellowship Physician Scientist Respondent Summary of Employer Characteristics:



#### Less than 10-years Post-Fellowship Physician Scientist Respondent Summary of Clinical Services:



#### Less than 10-years Post-Fellowship Physician Scientist Respondent Summary of Academic Accomplishments:



#### Less than 10-years Post-Fellowship Physician Scientis