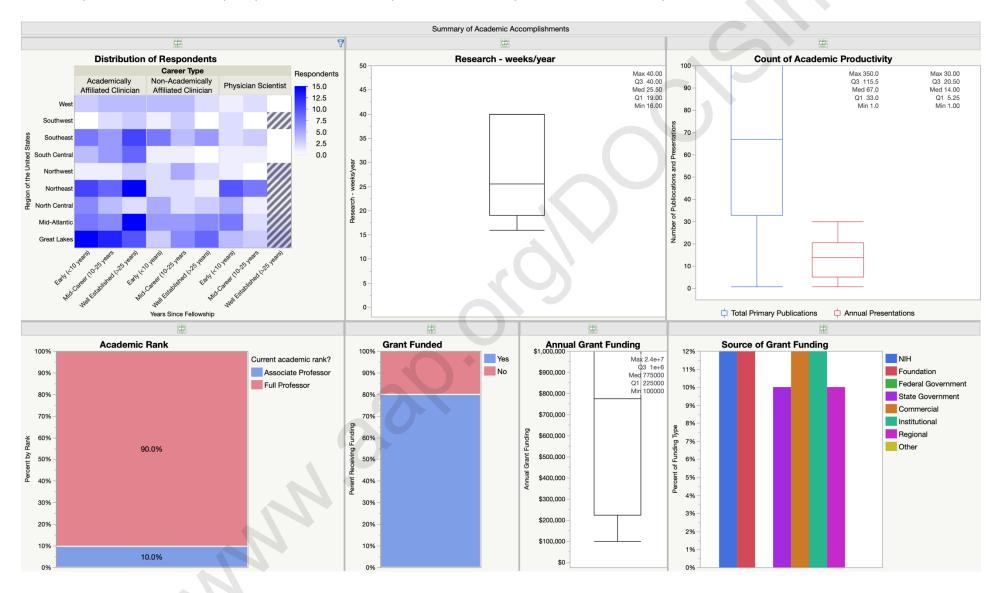

to 25-years Post-Fellowship Physician Scientist Respondent Summary of Career Satisfaction:



#### 10 to 25-years Post-Fellowship Physician Scientist Respondent Summary of Professional Compensation:



www.aap.orolloocielin

# Summary of Physician Scientist's Over 25-Years Post-Fellowship

- Employer Characteristics
- Clinical Service
- Academic Accomplishments
- Administrative Accomplishments
- Common Procedures
- Social Achievements
- Career Satisfaction
- Professional Compensation

#### Over 25-years Post-Fellowship Physician Scientist Respondent Summary of Employer Characteristics:



#### Over 25-years Post-Fellowship Physician Scientist Respondent Summary of Clinical Services:



#### Over 25-years Post-Fellowship Physician Scientist Respondent Summary of Academic Accomplishments:



#### Over 25-years Post-Fellowship Physician Scientist Respondent Summary of Administrative Accomplishments:



#### Over 25-years Post-Fellowship Physician Scientist Respondent Summary of Common Procedures:



#### Over 25-years Post-Fellowship Physician Scientist Respondent Summary of Social Achievements:



#### Over 25-years Post-Fellowship Physician Scientist Respondent Summary of Career Satisfaction:



#### Over 25-years Post-Fellowship Physician Scientist Respondent Summary of Professional Compensation:



www.aap.orolloocielin