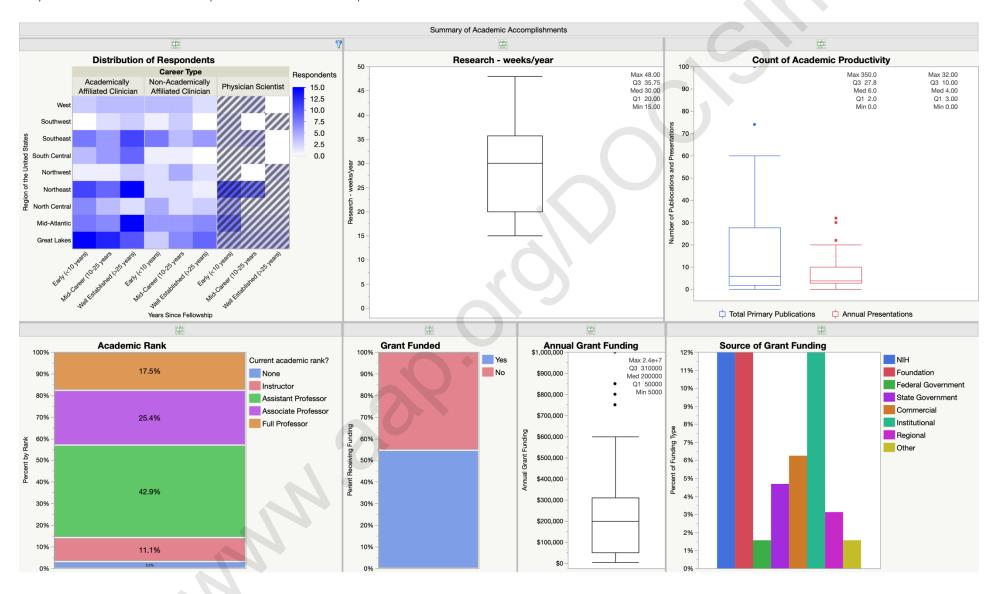

pointment as part of employment, and <15 weeks of protected time for research</li>
- Non-Academically Affiliate Clinician
  - employed for clinical duties without an academic appointment or affiliation, and
     weeks of protected time for research
- Physician Scientist
  - o has a minimum of 15 weeks of protected time for research activities

www.aap.orolloocielin

# Summary of Physician Scientist Respondents

- Employer Characteristics
- Clinical Service
- Academic Accomplishments
- Administrative Accomplishments
- Common Procedures
- Social Achievements
- Career Satisfaction
- Professional Compensation

#### Physician Scientist Summary of Employer Characteristics:



#### Physician Scientist Summary of Clinical Services:



#### Physician Scientist Summary of Academic Accomplishments:



#### Physician Scientist Summary of Administrative Accomplishments:



#### Physician Scientist Summary of Common Procedures:



#### Physician Scientist Summary of Social Achievements:



#### Physician Scientist Summary of Career Satisfaction:



#### Physician Scientist Summary of Professional Compensation:



www.aap.orolloocielin

# Summary of Physician Scientists Under 10-Years Post-Fellowship

- Employer Characteristics
- Clinical Service
- Academic Accomplishments
- Administrative Accomplishments
- Common Procedures
- Social Achievements
- Career Satisfaction
- Professional Compensation

#### Less than 10-years Post-Fellowship Physician Scientist Respondent Summary of Employer Characteristics:



#### Less than 10-years Post-Fellowship Physician Scientist Respondent Summary of Cl