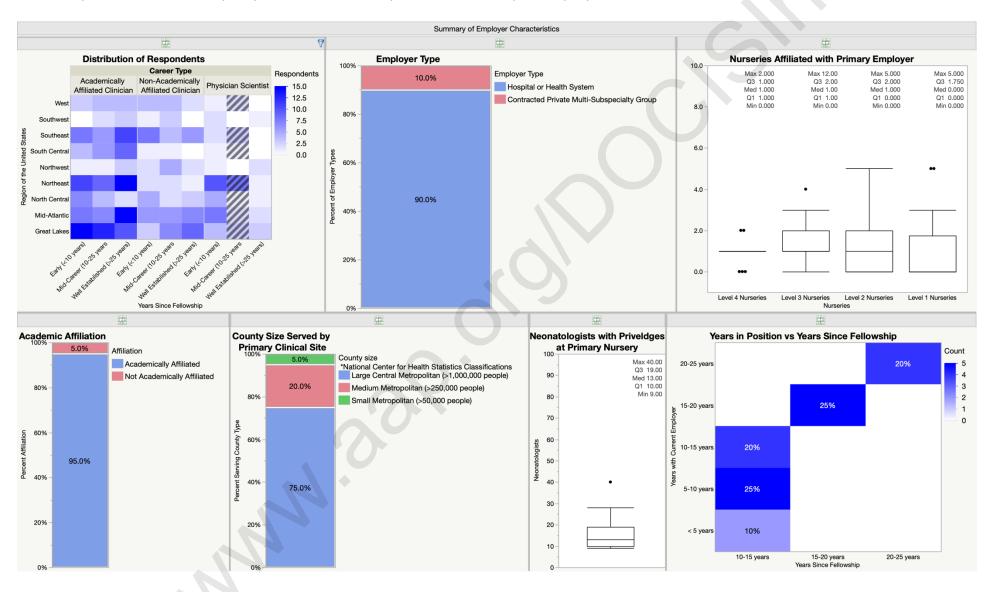

-Fellowship Physician Scientist Respondent Summary of Common Procedures:



#### Less than 10-years Post-Fellowship Physician Scientist Respondent Summary of Social Achievements:



#### Less than 10-years Post-Fellowship Physician Scientist Respondent Summary of Career Satisfaction:



#### Less than 10-years Post-Fellowship Physician Scientist Respondent Summary of Professional Compensation:



www.aap.orolloocielin

# Summary of Physician Scientist's Under 10 to 25-Years Post-Fellowship

- Employer Characteristics
- Clinical Service
- Academic Accomplishments
- Administrative Accomplishments
- Common Procedures
- Social Achievements
- Career Satisfaction
- Professional Compensation

#### 10 to 25-years Post-Fellowship Physician Scientist Respondent Summary of Employer Characteristics:



#### 10 to 25-years Post-Fellowship Physician Scientist Respondent Summary of Clinical Services:



#### 10 to 25-years Post-Fellowship Physician Scientist Respondent Summary of Academic Accomplishments:



#### 10 to 25-years Post-Fellowship Physician Scientist Respondent Summary of Administrative Accomplishments:



#### 10 to 25-years Post-Fellowship Physician Scientist Respondent Summary of Common Procedures:



#### 10 to 25-years Post-Fellowship Physician Scientist Respondent Summary of Social Achievements:



#### 10 to 25-years Post-Fellowship Physician Scientist Respondent Summary of Career Satisfaction:



#### 10 to 25-years Post-Fellowship Physician Scientist Respondent Summary of Professional Compensation:



www.aap.orolloocielin

# Summary of Physician Scientist's Over 25-