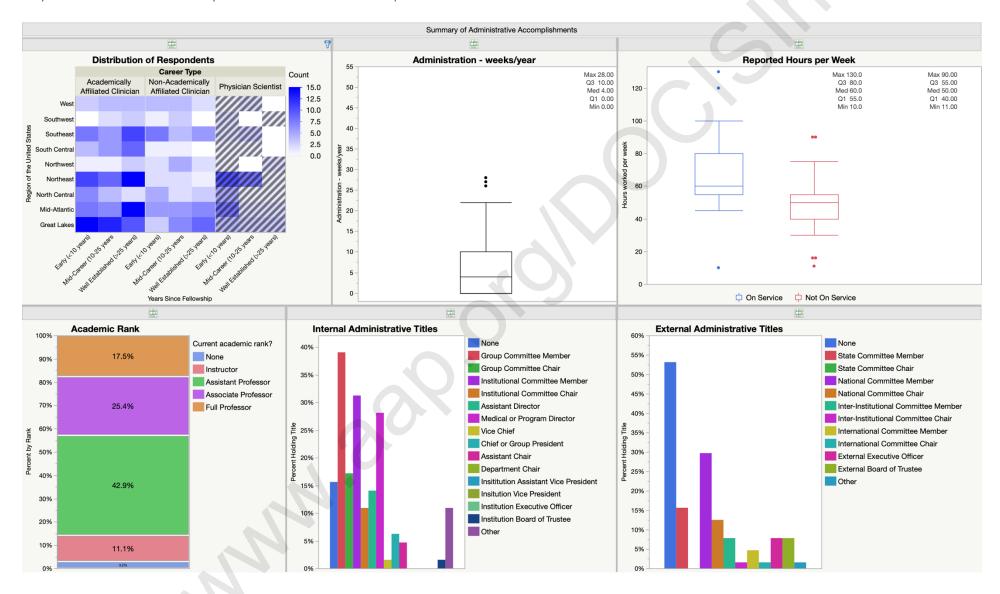

search</li>
- Non-Academically Affiliate Clinician
  - employed for clinical duties without an academic appointment or affiliation, and
     weeks of protected time for research
- Physician Scientist
  - o has a minimum of 15 weeks of protected time for research activities

www.aap.orolloocielin

# Summary of Physician Scientist Respondents

- Employer Characteristics
- Clinical Service
- Academic Accomplishments
- Administrative Accomplishments
- Common Procedures
- Social Achievements
- Career Satisfaction
- Professional Compensation

#### Physician Scientist Summary of Employer Characteristics:



#### Physician Scientist Summary of Clinical Services:



#### Physician Scientist Summary of Academic Accomplishments:



#### Physician Scientist Summary of Administrative Accomplishments:



#### Physician Scientist Summary of Common Procedures:



#### Physician Scientist Summary of Social Achievements:



#### Physician Scientist Summary of Career Satisfaction:



#### Physician Scientist Summary of Professional Compensation:



www.aap.orolloocielin

# Summary of Physician Scientists Under 10-Years Post-Fellowship

- Employer Characteristics
- Clinical Service
- Academic Accomplishments
- Administrative Accomplishments
- Common Procedures
- Social Achievements
- Career Satisfaction
- Professional Compensation

#### Less than 10-years Post-Fellowship Physician Scientist Respondent Summary of Employer Characteristics:



#### Less than 10-years Post-Fellowship Physician Scientist Respondent Summary of Clinical Services:



#### Less than 10-years Post-Fellowship Physician S