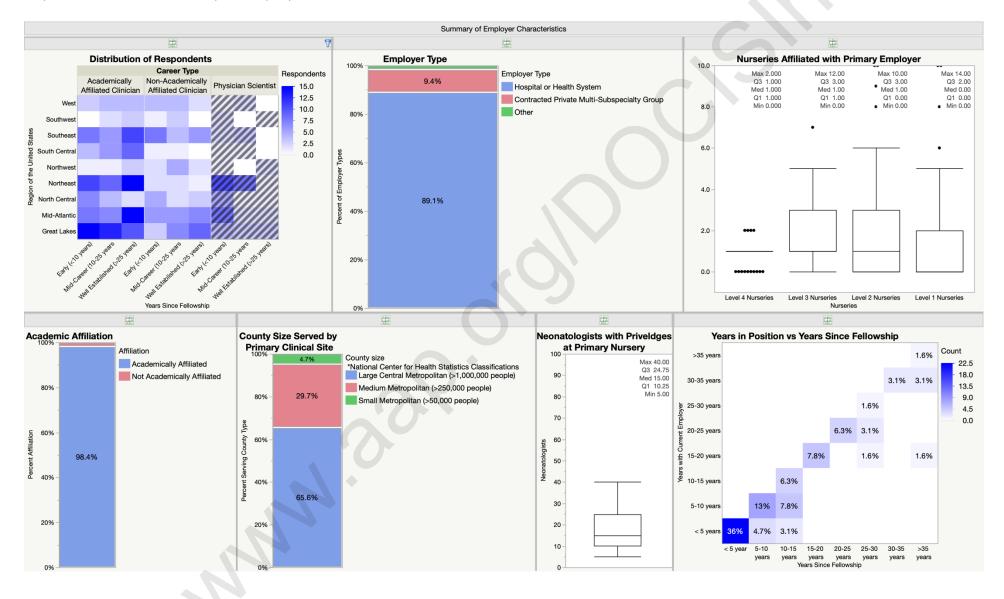

ting training

#### Career Types:

- Academically Affiliated Clinician
  - employed for clinical duties with an academic appointment as part of employment, and <15 weeks of protected time for research</li>
- Non-Academically Affiliate Clinician
  - employed for clinical duties without an academic appointment or affiliation, and
     weeks of protected time for research
- Physician Scientist
  - o has a minimum of 15 weeks of protected time for research activities

www.aap.orolloocielin

# Summary of Physician Scientist Respondents

- Employer Characteristics
- Clinical Service
- Academic Accomplishments
- Administrative Accomplishments
- Common Procedures
- Social Achievements
- Career Satisfaction
- Professional Compensation

#### Physician Scientist Summary of Employer Characteristics:



#### Physician Scientist Summary of Clinical Services:



#### Physician Scientist Summary of Academic Accomplishments:



#### Physician Scientist Summary of Administrative Accomplishments:



#### Physician Scientist Summary of Common Procedures:



#### Physician Scientist Summary of Social Achievements:



#### Physician Scientist Summary of Career Satisfaction:



#### Physician Scientist Summary of Professional Compensation:



www.aap.orolloocielin

# Summary of Physician Scientists Under 10-Years Post-Fellowship

- Employer Characteristics
- Clinical Service
- Academic Accomplishments
- Administrative Accomplishments
- Common Procedures
- Social Achievements
- Career Satisfaction
- Professional Compensation

#### Less than 10-years Post-Fellowship Physician Scientist Respondent S