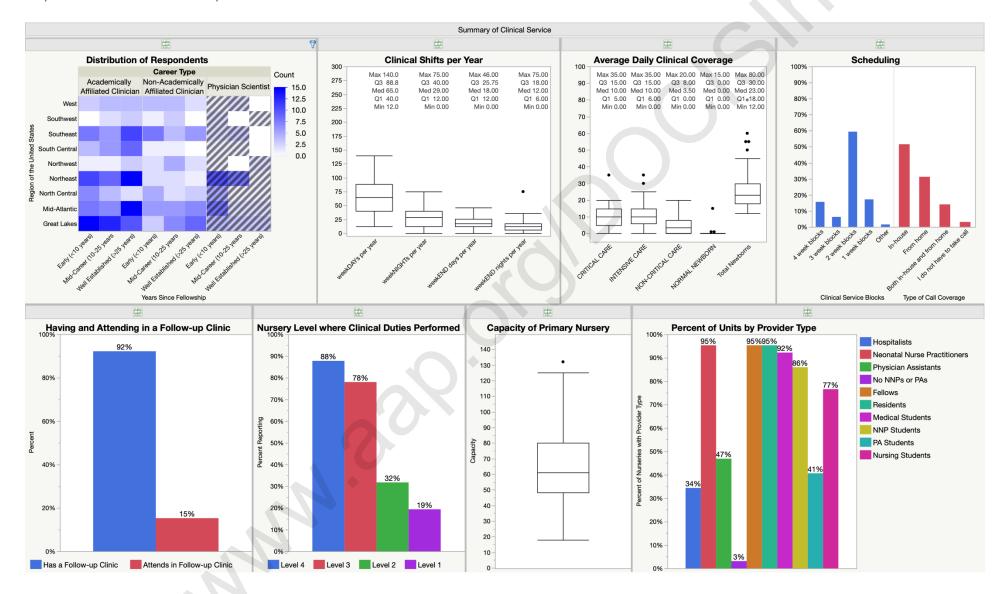

ed Clinician
  - employed for clinical duties with an academic appointment as part of employment, and <15 weeks of protected time for research</li>
- Non-Academically Affiliate Clinician
  - employed for clinical duties without an academic appointment or affiliation, and
     weeks of protected time for research
- Physician Scientist
  - o has a minimum of 15 weeks of protected time for research activities

www.aap.orolloocielin

# Summary of Physician Scientist Respondents

- Employer Characteristics
- Clinical Service
- Academic Accomplishments
- Administrative Accomplishments
- Common Procedures
- Social Achievements
- Career Satisfaction
- Professional Compensation

#### Physician Scientist Summary of Employer Characteristics:



#### Physician Scientist Summary of Clinical Services:



#### Physician Scientist Summary of Academic Accomplishments:



#### Physician Scientist Summary of Administrative Accomplishments:



#### Physician Scientist Summary of Common Procedures:



#### Physician Scientist Summary of Social Achievements:



#### Physician Scientist Summary of Career Satisfaction:



#### Physician Scientist Summary of Professional Compensation:



www.aap.orolloocielin

# Summary of Physician Scientists Under 10-Years Post-Fellowship

- Employer Characteristics
- Clinical Service
- Academic Accomplishments
- Administrative Accomplishments
- Common Procedures
- Social Achievements
- Career Satisfaction
- Professional Compensation

#### Less than 10-years Post-Fellowship Physician Scientist Respondent Summary of Employer Characteristics:



#### Less than 10-y