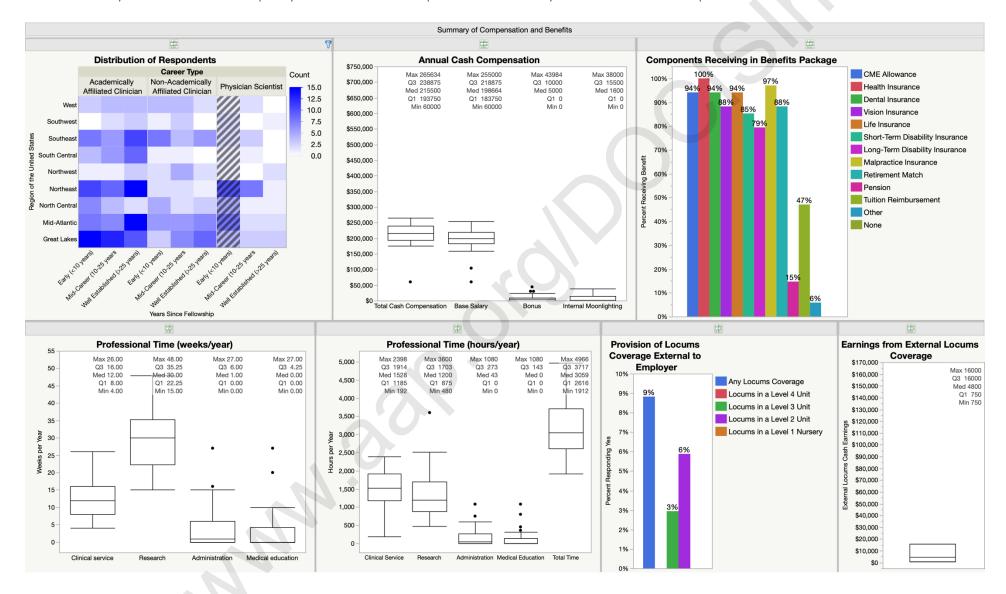

#### Physician Scientist Summary of Professional Compensation:

www.aap.orolloocielin