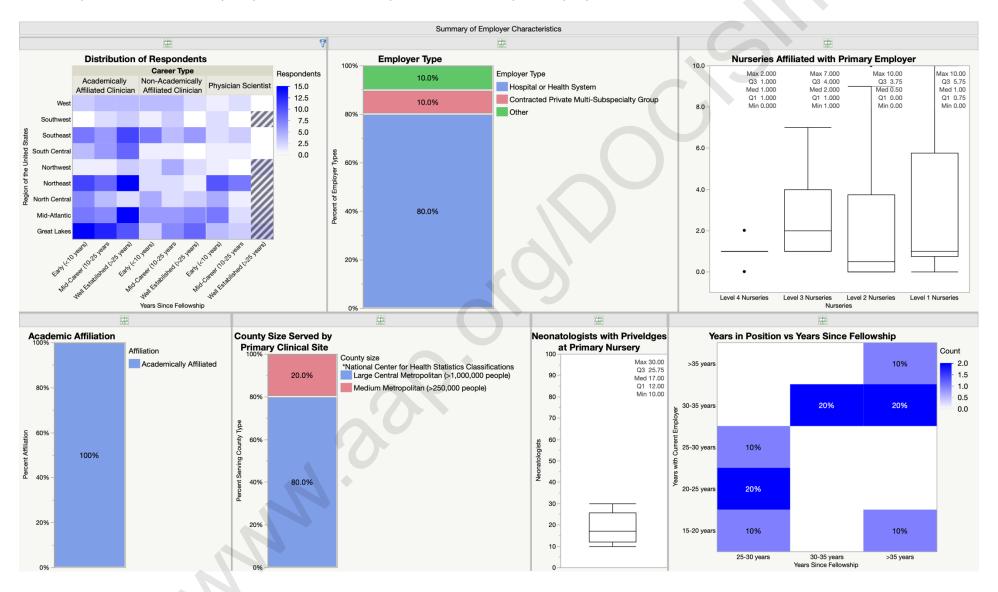

10 to 25-years Post-Fellowship Physician Scientist Respondent Summary of Common Procedures:



#### 10 to 25-years Post-Fellowship Physician Scientist Respondent Summary of Social Achievements:



#### 10 to 25-years Post-Fellowship Physician Scientist Respondent Summary of Career Satisfaction:



#### 10 to 25-years Post-Fellowship Physician Scientist Respondent Summary of Professional Compensation:



www.aap.orolloocielin

# Summary of Physician Scientist's Over 25-Years Post-Fellowship

- Employer Characteristics
- Clinical Service
- Academic Accomplishments
- Administrative Accomplishments
- Common Procedures
- Social Achievements
- Career Satisfaction
- Professional Compensation

#### Over 25-years Post-Fellowship Physician Scientist Respondent Summary of Employer Characteristics:



#### Over 25-years Post-Fellowship Physician Scientist Respondent Summary of Clinical Services:



#### Over 25-years Post-Fellowship Physician Scientist Respondent Summary of Academic Accomplishments:



#### Over 25-years Post-Fellowship Physician Scientist Respondent Summary of Administrative Accomplishments:



#### Over 25-years Post-Fellowship Physician Scientist Respondent Summary of Common Procedures:



#### Over 25-years Post-Fellowship Physician Scientist Respondent Summary of Social Achievements:



#### Over 25-years Post-Fellowship Physician Scientist Respondent Summary of Career Satisfaction:



#### Over 25-years Post-Fellowship Physician Scientist Respondent Summary of Professional Compensation:



www.aap.orolloocielin