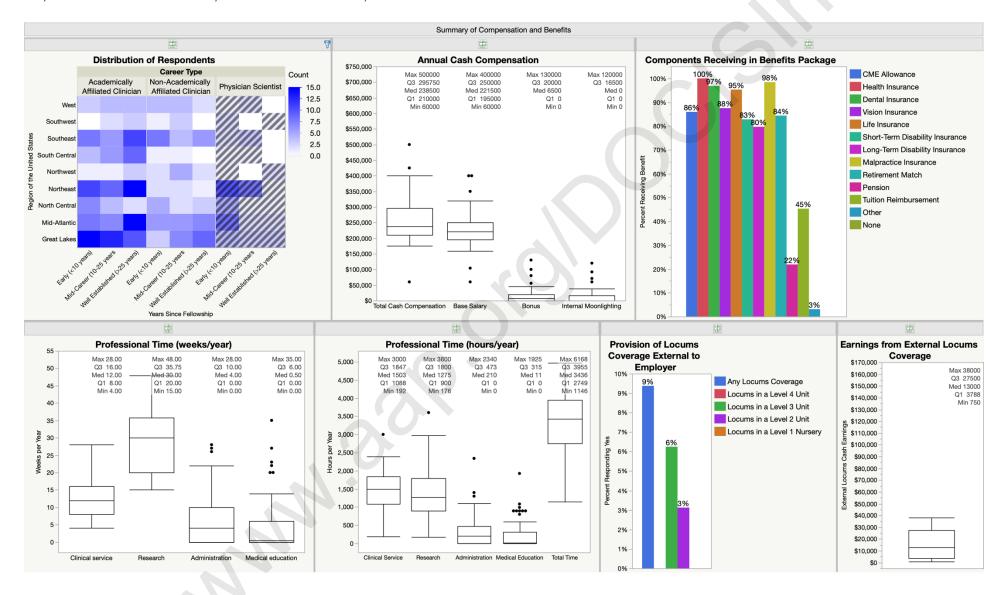

#### Physician Scientist Summary of Professional Compensation:

www.aap.orolloocielin