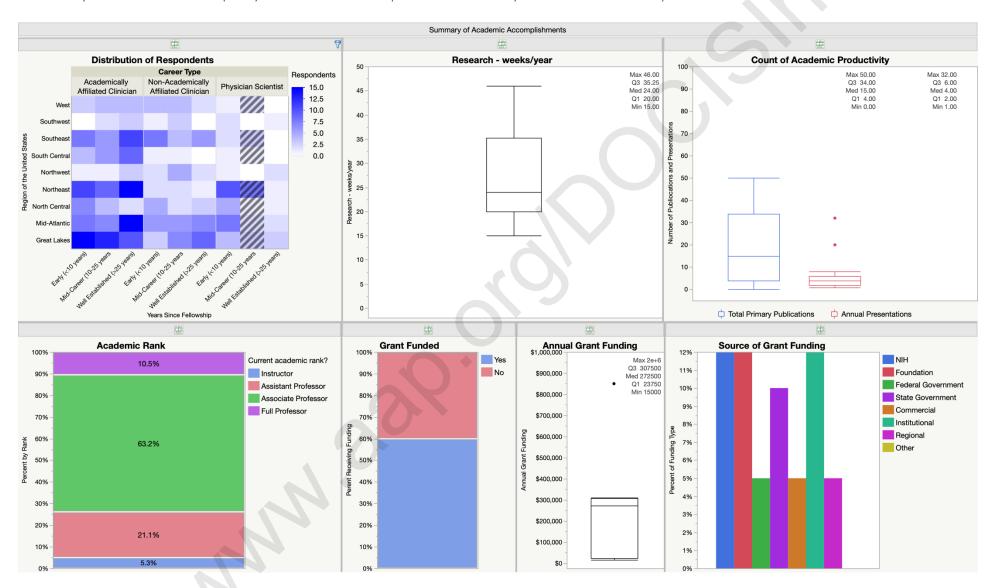

ost-Fellowship Physician Scientist Respondent Summary of Career Satisfaction:



#### Less than 10-years Post-Fellowship Physician Scientist Respondent Summary of Professional Compensation:



www.aap.orolloocielin

# Summary of Physician Scientist's Under 10 to 25-Years Post-Fellowship

- Employer Characteristics
- Clinical Service
- Academic Accomplishments
- Administrative Accomplishments
- Common Procedures
- Social Achievements
- Career Satisfaction
- Professional Compensation

#### 10 to 25-years Post-Fellowship Physician Scientist Respondent Summary of Employer Characteristics:



#### 10 to 25-years Post-Fellowship Physician Scientist Respondent Summary of Clinical Services:



#### 10 to 25-years Post-Fellowship Physician Scientist Respondent Summary of Academic Accomplishments:



#### 10 to 25-years Post-Fellowship Physician Scientist Respondent Summary of Administrative Accomplishments:



#### 10 to 25-years Post-Fellowship Physician Scientist Respondent Summary of Common Procedures:



#### 10 to 25-years Post-Fellowship Physician Scientist Respondent Summary of Social Achievements:



#### 10 to 25-years Post-Fellowship Physician Scientist Respondent Summary of Career Satisfaction:



#### 10 to 25-years Post-Fellowship Physician Scientist Respondent Summary of Professional Compensation:



www.aap.orolloocielin

# Summary of Physician Scientist's Over 25-Years Post-Fellowship

- Employer Characteristics
- Clinical Service
- Academic Accomplishments
- Administrative Accomplishments
- Common Procedures
- Social Achievements
- Career Satisfaction
- Professional