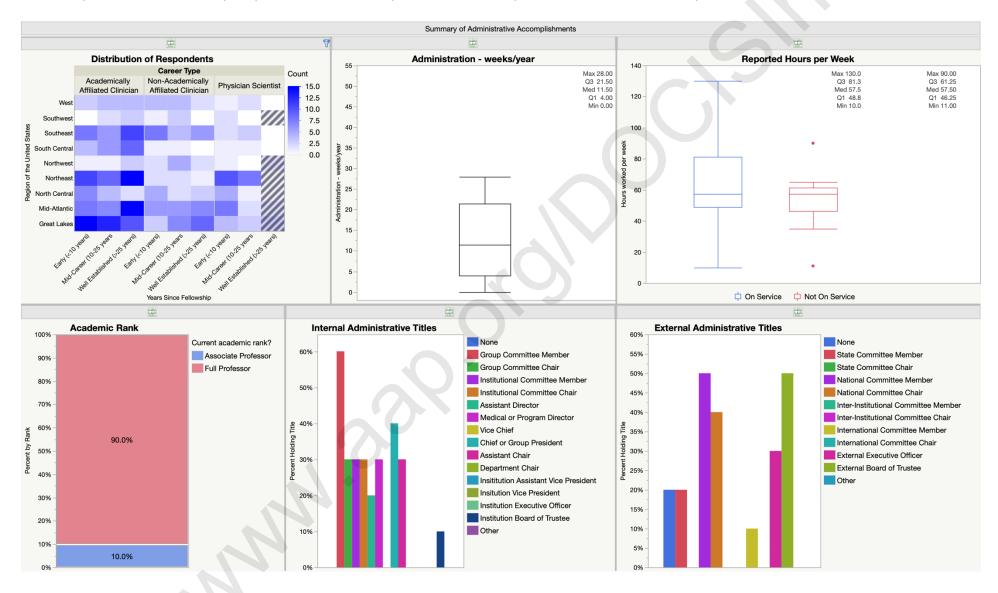

rs Post-Fellowship Physician Scientist Respondent Summary of Professional Compensation:



www.aap.orolloocielin

# Summary of Physician Scientist's Over 25-Years Post-Fellowship

- Employer Characteristics
- Clinical Service
- Academic Accomplishments
- Administrative Accomplishments
- Common Procedures
- Social Achievements
- Career Satisfaction
- Professional Compensation

#### Over 25-years Post-Fellowship Physician Scientist Respondent Summary of Employer Characteristics:



#### Over 25-years Post-Fellowship Physician Scientist Respondent Summary of Clinical Services:



#### Over 25-years Post-Fellowship Physician Scientist Respondent Summary of Academic Accomplishments:



#### Over 25-years Post-Fellowship Physician Scientist Respondent Summary of Administrative Accomplishments:



#### Over 25-years Post-Fellowship Physician Scientist Respondent Summary of Common Procedures:



#### Over 25-years Post-Fellowship Physician Scientist Respondent Summary of Social Achievements:



#### Over 25-years Post-Fellowship Physician Scientist Respondent Summary of Career Satisfaction:



#### Over 25-years Post-Fellowship Physician Scientist Respondent Summary of Professional Compensation:



www.aap.orolloocielin