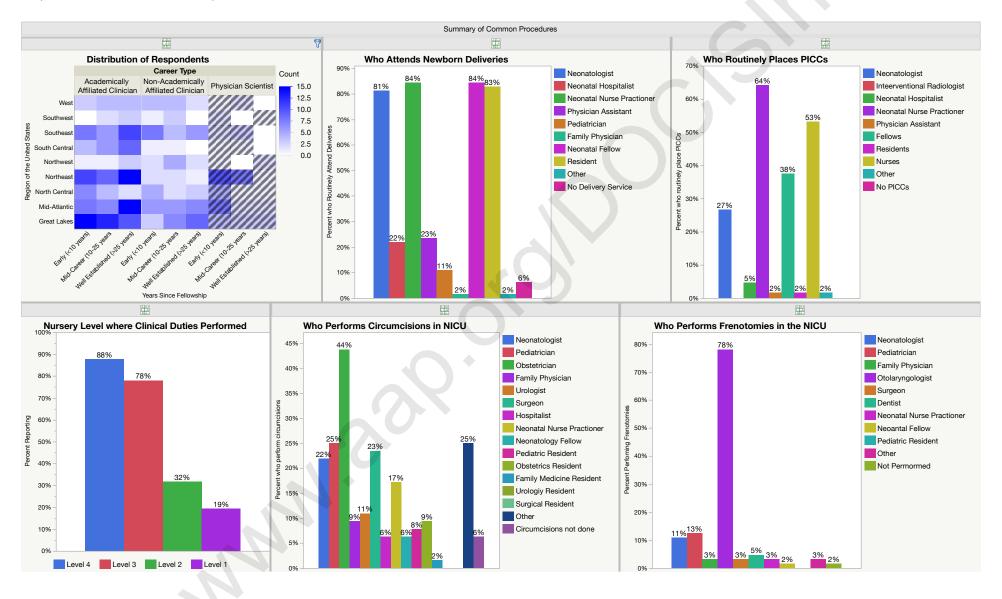

loyed for clinical duties without an academic appointment or affiliation, and
     weeks of protected time for research
- Physician Scientist
  - o has a minimum of 15 weeks of protected time for research activities

www.aap.orolloocielin

# Summary of Physician Scientist Respondents

- Employer Characteristics
- Clinical Service
- Academic Accomplishments
- Administrative Accomplishments
- Common Procedures
- Social Achievements
- Career Satisfaction
- Professional Compensation

#### Physician Scientist Summary of Employer Characteristics:



#### Physician Scientist Summary of Clinical Services:



#### Physician Scientist Summary of Academic Accomplishments:



#### Physician Scientist Summary of Administrative Accomplishments:



#### Physician Scientist Summary of Common Procedures:



#### Physician Scientist Summary of Social Achievements:



#### Physician Scientist Summary of Career Satisfaction:



#### Physician Scientist Summary of Professional Compensation:



www.aap.orolloocielin

# Summary of Physician Scientists Under 10-Years Post-Fellowship

- Employer Characteristics
- Clinical Service
- Academic Accomplishments
- Administrative Accomplishments
- Common Procedures
- Social Achievements
- Career Satisfaction
- Professional Compensation

#### Less than 10-years Post-Fellowship Physician Scientist Respondent Summary of Employer Characteristics:



#### Less than 10-years Post-Fellowship Physician Scientist Respondent Summary of Clinical Services:



#### Less than 10-years Post-Fellowship Physician Scientist Respondent Summary of Academic Accomplishments: