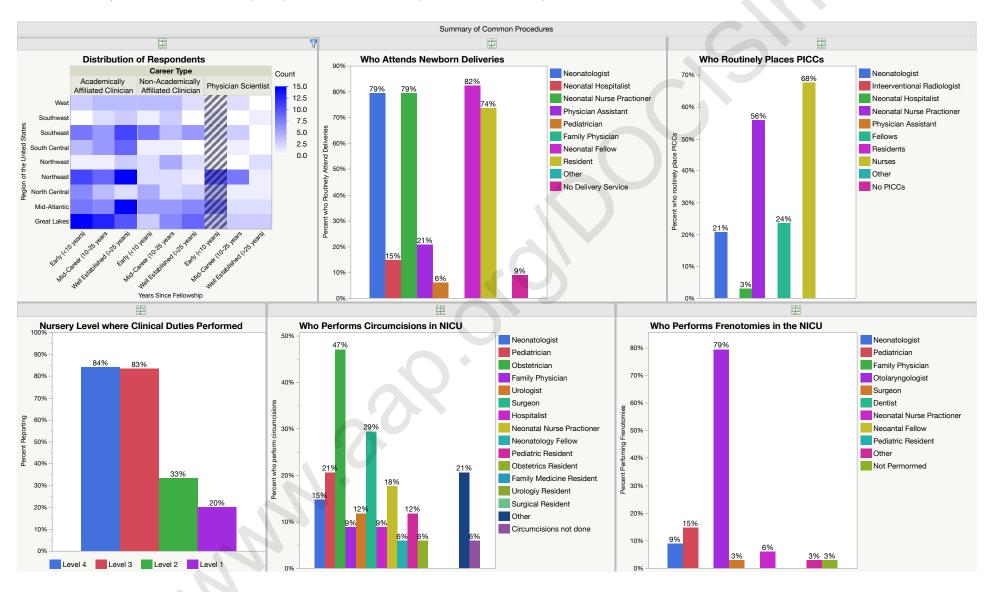

of Physician Scientists Under 10-Years Post-Fellowship

- Employer Characteristics
- Clinical Service
- Academic Accomplishments
- Administrative Accomplishments
- Common Procedures
- Social Achievements
- Career Satisfaction
- Professional Compensation

#### Less than 10-years Post-Fellowship Physician Scientist Respondent Summary of Employer Characteristics:



#### Less than 10-years Post-Fellowship Physician Scientist Respondent Summary of Clinical Services:



#### Less than 10-years Post-Fellowship Physician Scientist Respondent Summary of Academic Accomplishments:



#### Less than 10-years Post-Fellowship Physician Scientist Respondent Summary of Administrative Accomplishments:



#### Less than 10-years Post-Fellowship Physician Scientist Respondent Summary of Common Procedures:



#### Less than 10-years Post-Fellowship Physician Scientist Respondent Summary of Social Achievements:



#### Less than 10-years Post-Fellowship Physician Scientist Respondent Summary of Career Satisfaction:



#### Less than 10-years Post-Fellowship Physician Scientist Respondent Summary of Professional Compensation:



www.aap.orolloocielin

# Summary of Physician Scientist's Under 10 to 25-Years Post-Fellowship

- Employer Characteristics
- Clinical Service
- Academic Accomplishments
- Administrative Accomplishments
- Common Procedures
- Social Achievements
- Career Satisfaction
- Professional Compensation

#### 10 to 25-years Post-Fellowship Physician Scientist Respondent Summary of Employer Characteristics:



#### 10 to 25-years Post-Fellowship Physician Scientist Respondent Summa