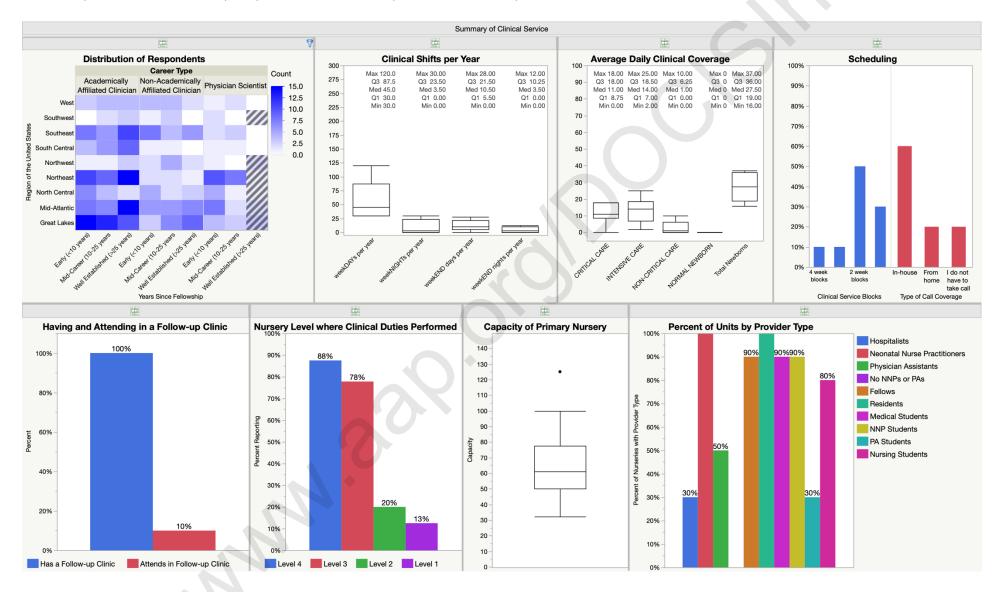

# 10 to 25-years Post-Fellowship Physician Scientist Respondent Summary of Social Achievements:



#### 10 to 25-years Post-Fellowship Physician Scientist Respondent Summary of Career Satisfaction:



#### 10 to 25-years Post-Fellowship Physician Scientist Respondent Summary of Professional Compensation:



www.aap.orolloocielin

# Summary of Physician Scientist's Over 25-Years Post-Fellowship

- Employer Characteristics
- Clinical Service
- Academic Accomplishments
- Administrative Accomplishments
- Common Procedures
- Social Achievements
- Career Satisfaction
- Professional Compensation

#### Over 25-years Post-Fellowship Physician Scientist Respondent Summary of Employer Characteristics:



#### Over 25-years Post-Fellowship Physician Scientist Respondent Summary of Clinical Services:



#### Over 25-years Post-Fellowship Physician Scientist Respondent Summary of Academic Accomplishments:



#### Over 25-years Post-Fellowship Physician Scientist Respondent Summary of Administrative Accomplishments:



#### Over 25-years Post-Fellowship Physician Scientist Respondent Summary of Common Procedures:



#### Over 25-years Post-Fellowship Physician Scientist Respondent Summary of Social Achievements:



#### Over 25-years Post-Fellowship Physician Scientist Respondent Summary of Career Satisfaction:



#### Over 25-years Post-Fellowship Physician Scientist Respondent Summary of Professional Compensation:



www.aap.orolloocielin